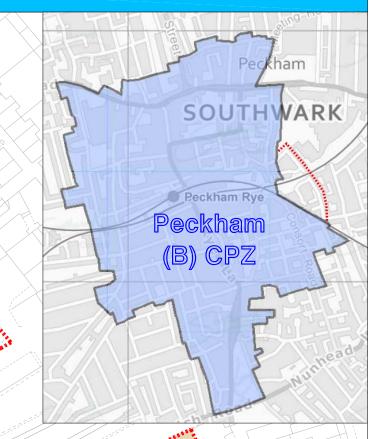

## GORDON ROAD & HARDERS ROAD DETAILED DESIGN PARKING ZONE LAYOUT

Peckham (B) parking zone extension Monday - Saturday 8.30am - 6.30pm

Existing Peckham (B) parking zone Monday - Saturday 8.30am - 6.30pm Installed: 1974